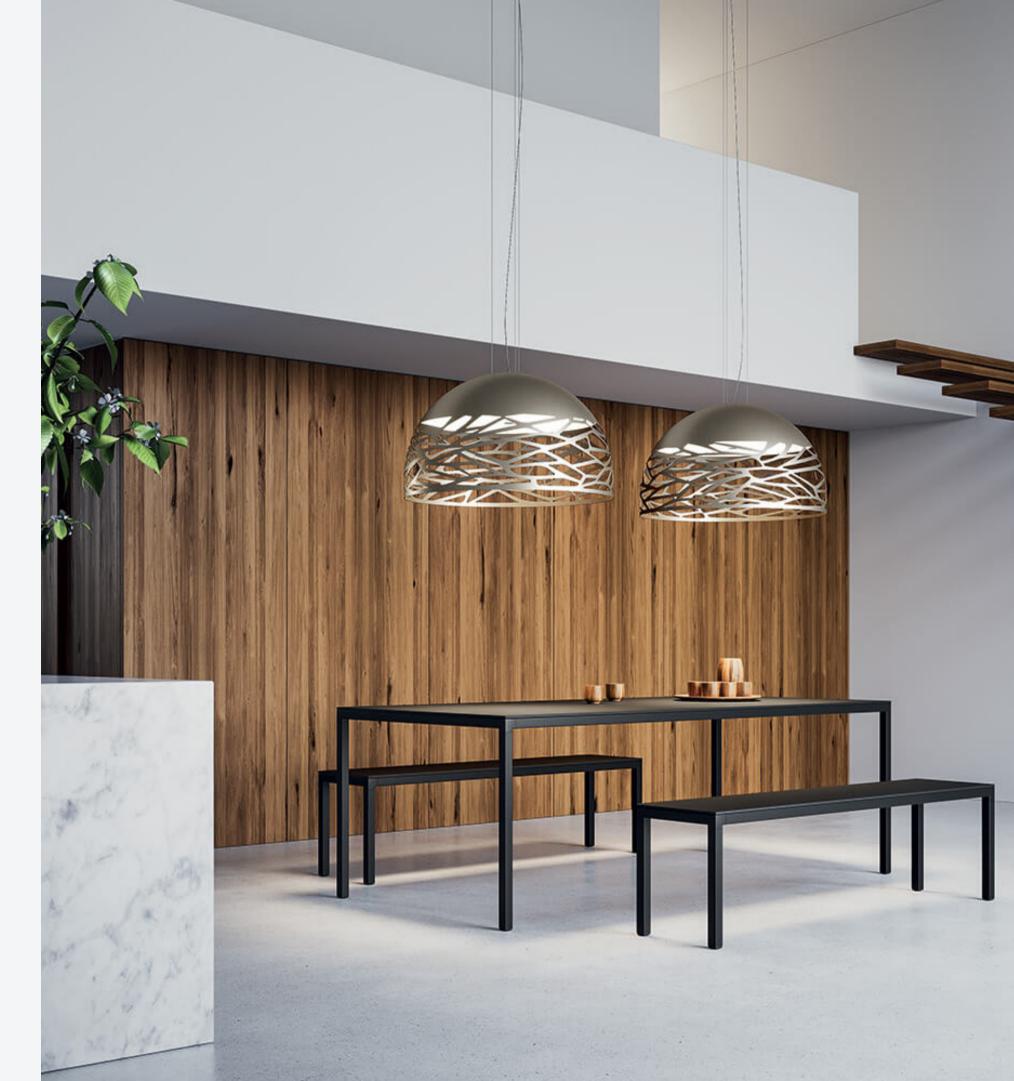

## LODES **KELLY**

- Classic laser cut metal lamp shade
- Matte Black, Matte White, Coppery Bronze, Matte Champagne finishes