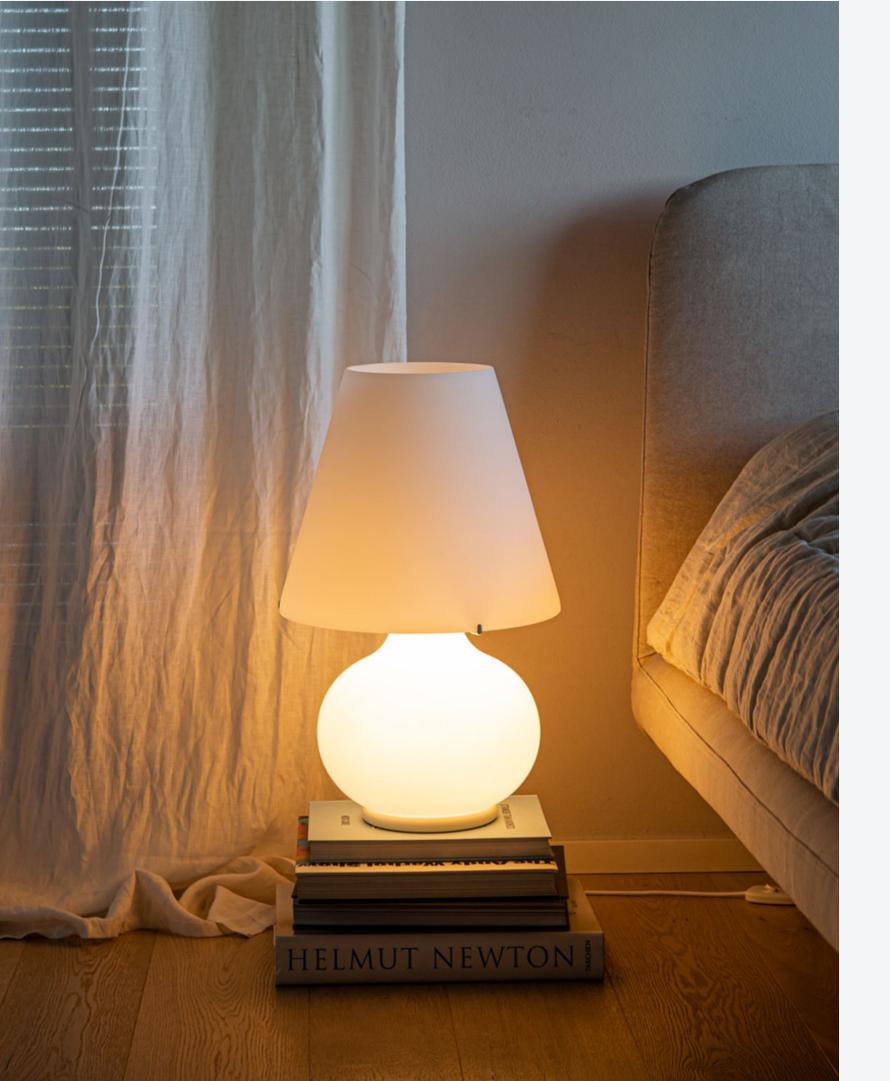

#### SONNEMAN **DOME TABLE LAMP**

- Mid-century design
- Glass & metal finishes