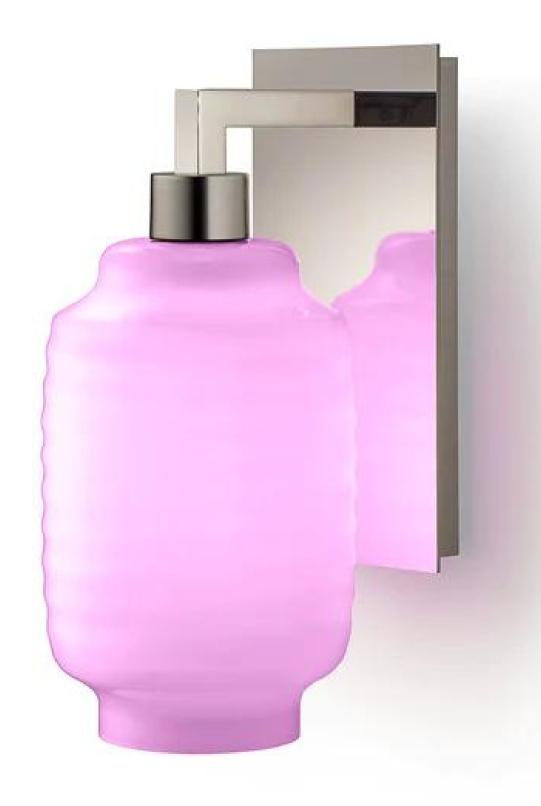

## NICHE MODERN **OPALIA SCONCE**

- Diffused light through a white glass shade
- Shade offered in 5 shape variations
- Polished Nickel, Satin Brass, or Graphite metal finishes