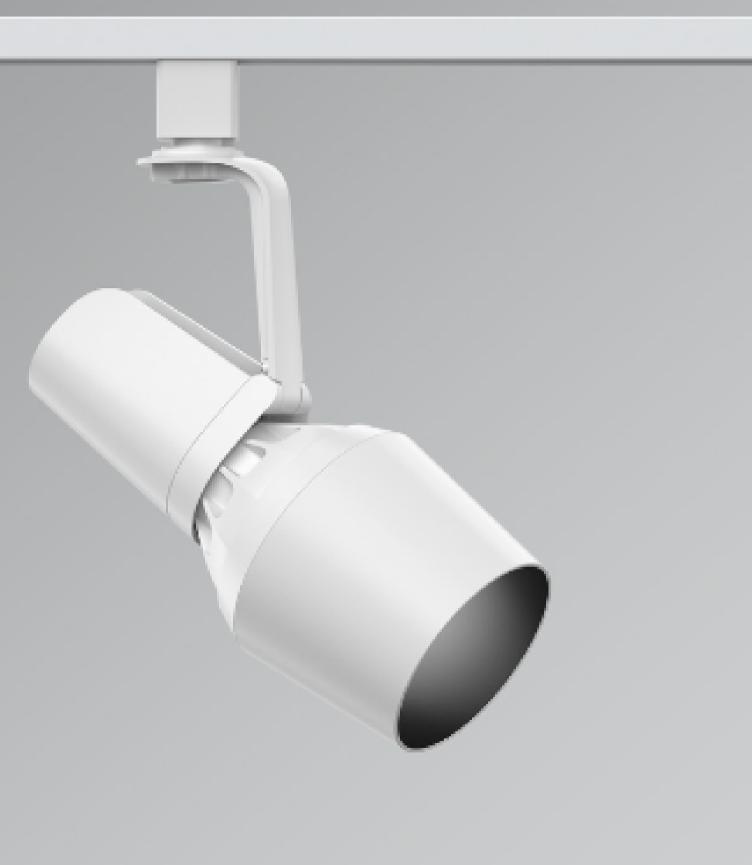

### KETRA S38 TRACK LUMINAIRE

- Offered with a variety of track types and includes a conduit mount version for permanent installations
- Range of accessories available
- White and black finishes
- Up to 1100 lumens

#### Track

<u>Ketra S30 Track Luminaire</u> <u>Ketra S38 Track Luminaire</u>