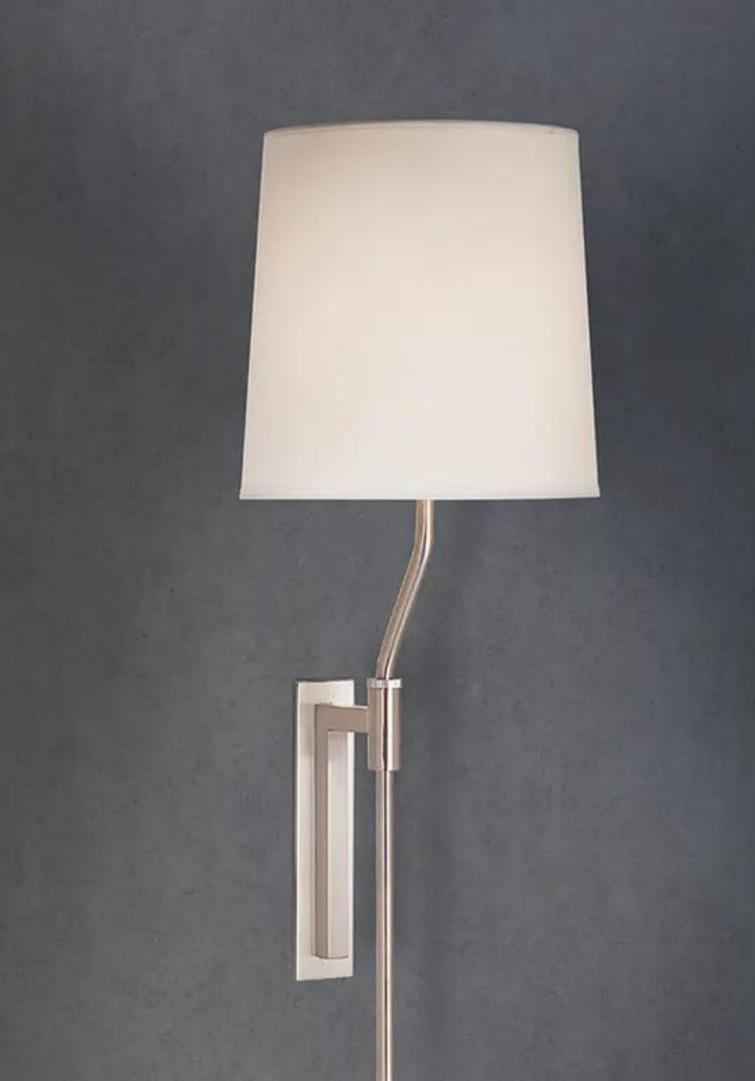

#### SONNEMAN PALO WALL

- Vertical adjustability
- Linen shade
- Also available as a floor lamp

#### Sconce

<u>Niche Modern Opalia</u> <u>Sonneman Palo Wall</u>