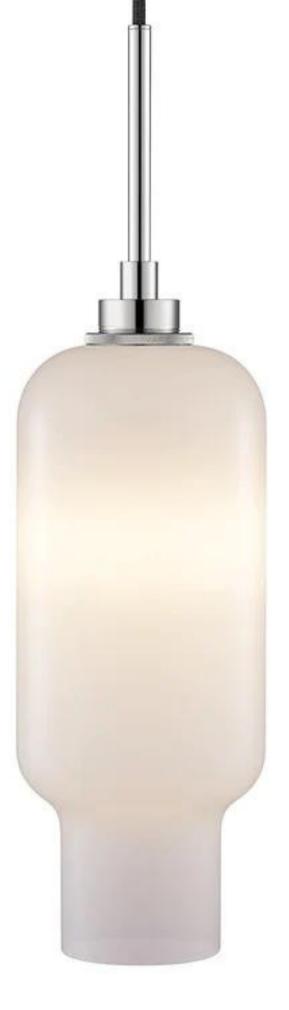

#### NICHE MODERN **OPALIA PENDANT**

 Decorative glass pendant with broad offering of shade shapes