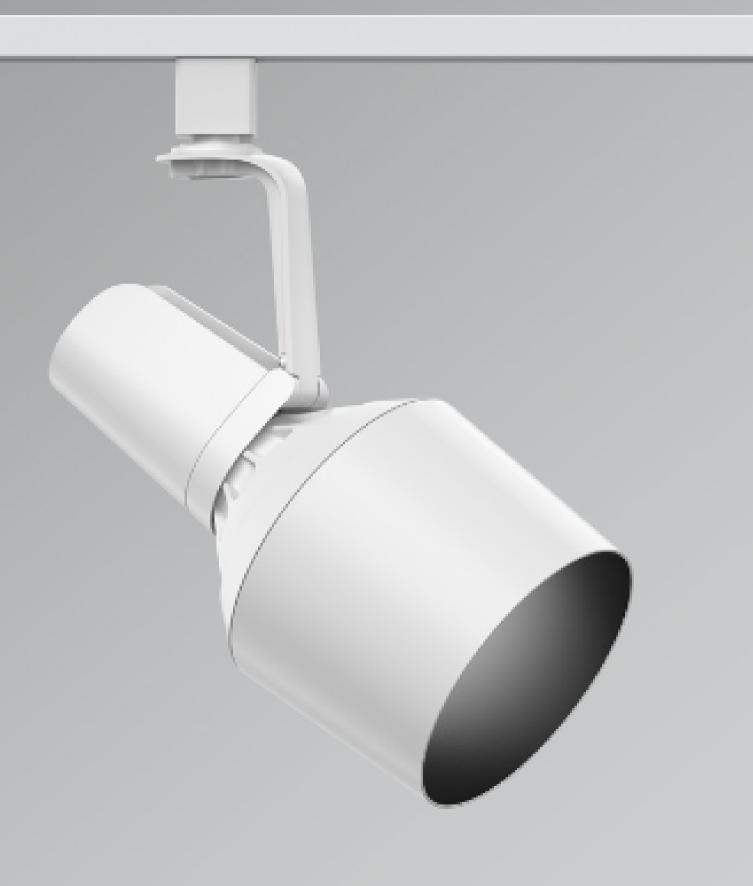

### KETRA S30 TRACK LUMINAIRE

- Offered with a variety of track types and includes a conduit mount version for permanent installations
- Range of accessories available
- White and black finishes
- Up to 1050 lumens

#### Track

<u>Ketra S30 Track Luminaire</u> <u>Ketra S38 Track Luminaire</u>