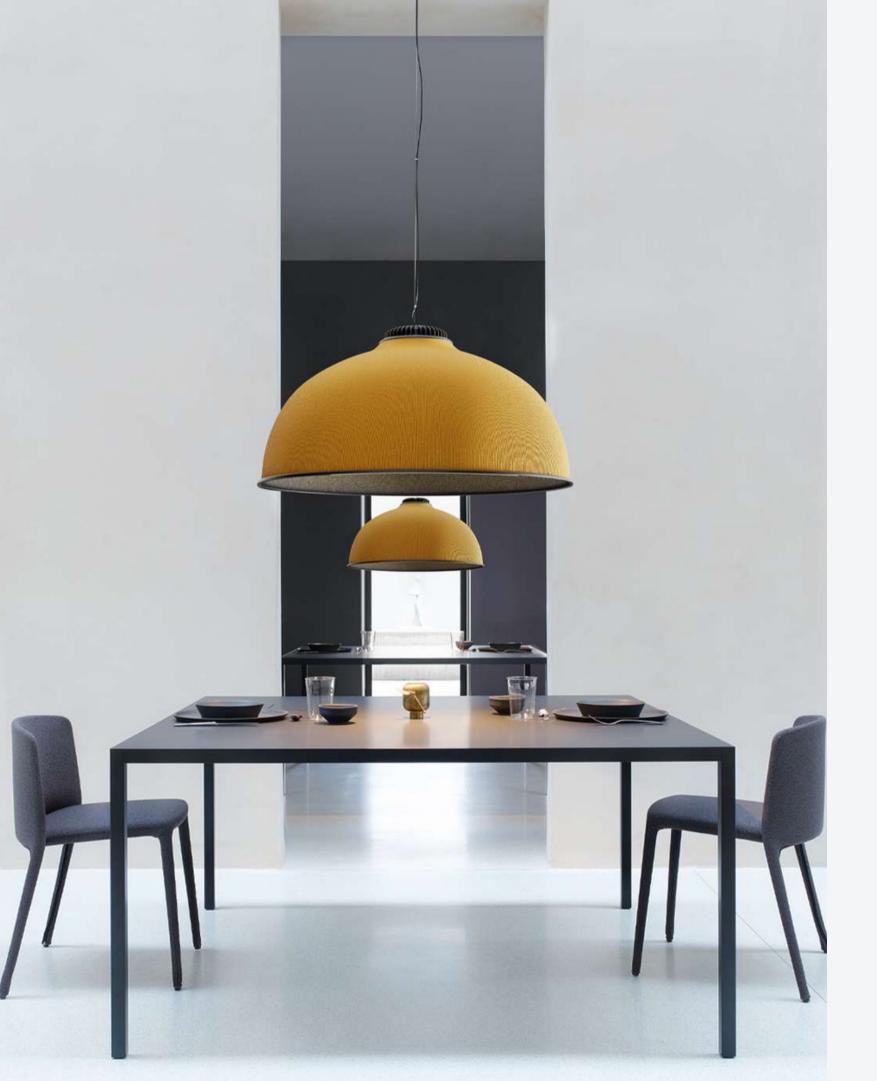

## LODES Volum

- 3 size offerings
- Blown glass diffuser
- Family of wall, table, and suspension fixtures
- gs liffuser