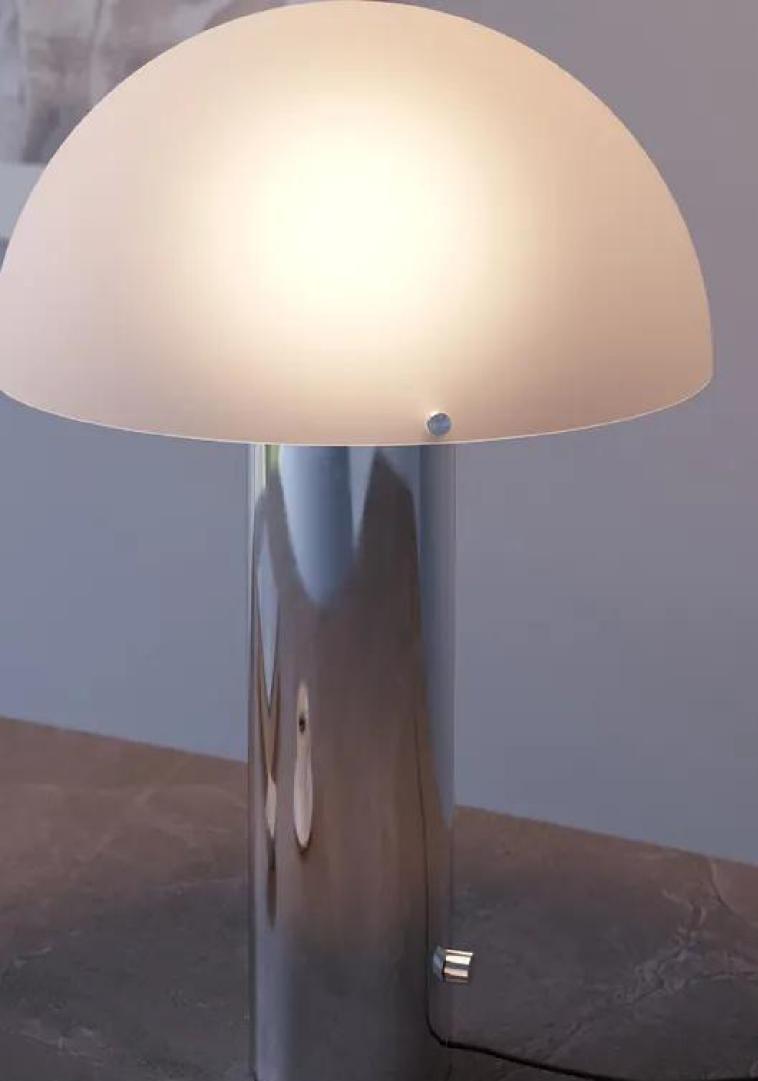

#### SONNEMAN **DOME TABLE LAMP**

- Mid-century design
- Glass & metal finishes