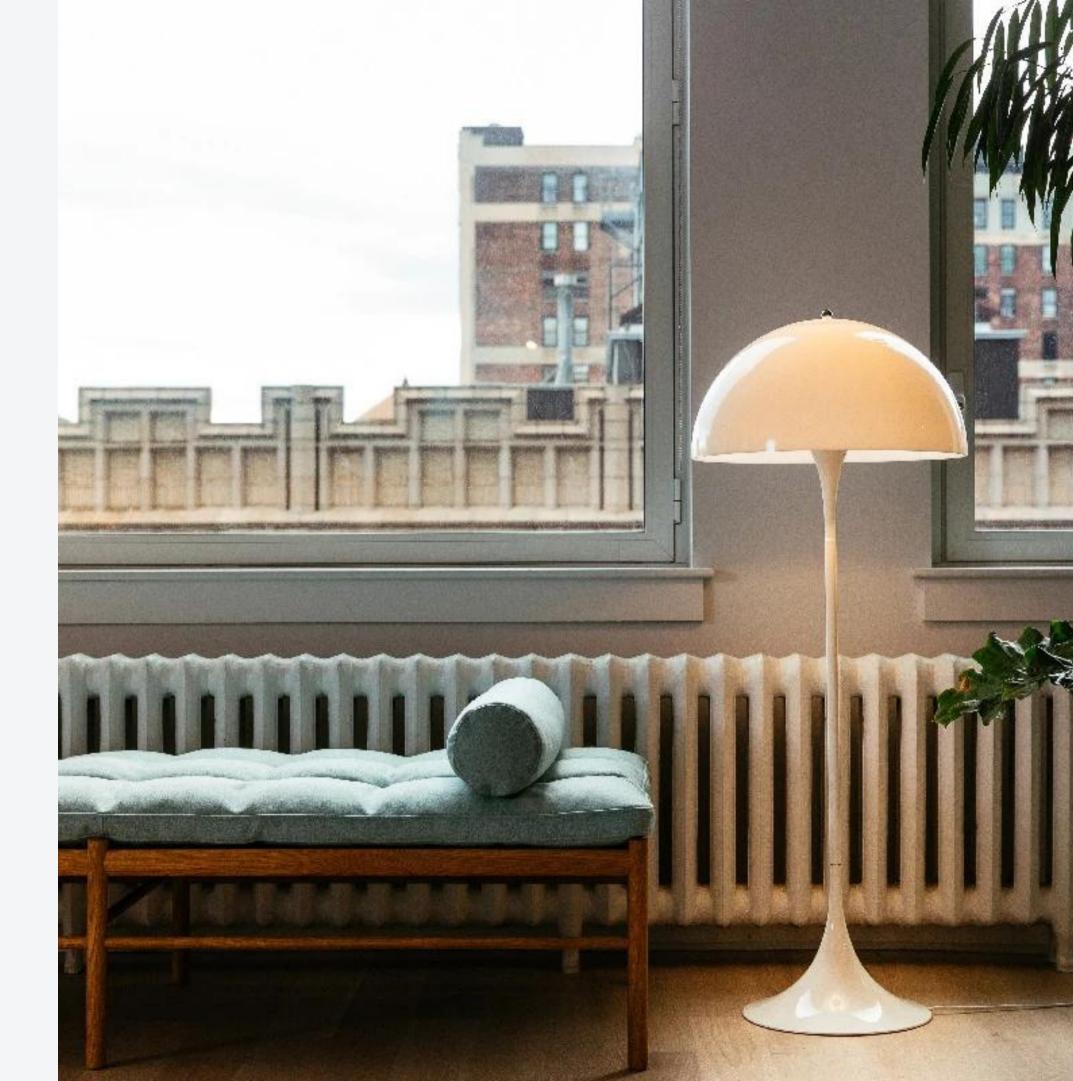

#### LOUIS POULSEN Panthella

• Soft, comfortable illumination through a white acrylic shade